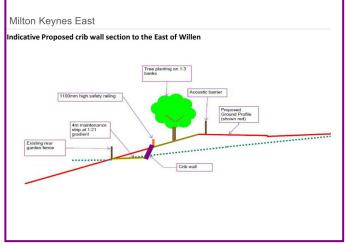

### **MILTON KEYNES EAST**

The residents' group set up to meet regularly with Berkeley St James met for the first time last month and will meet again in July. Mail or text Kerrie for the minutes of the meeting and a full set of the slides that Berkeley presented. Meantime below are four of the most significant slides.