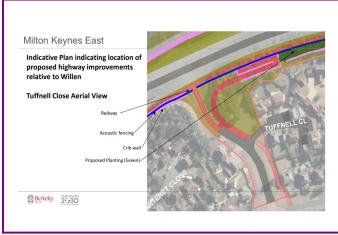

### **MILTON KEYNES EAST**

The residents' group set up to meet regularly with Berkeley St James met for the first time last month and will meet again in July. Mail or text Kerrie for the minutes of the meeting and a full set of the slides that Berkeley presented. Meantime below are four of the most significant slides.