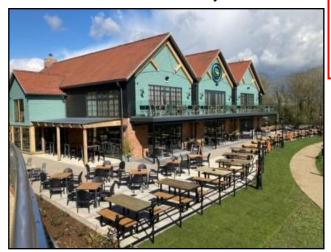

# THE JUBILEE ON WILLEN

Congratulations to Campbell Park Parish Council and the Willen Pavilion on so successful a Jubilee Fun Day.

The Warbler on the Wharf opened in April and overlooks the 110 berth Campbell Park Marina which is in our ward. There's more about what they offer here:

https://www.mcmullens.co.uk/warbleronthewharf

This year's

WILLEN WORLD CUP

will be played on

SATURDAY 16th

and

SUNDAY 17th JULY