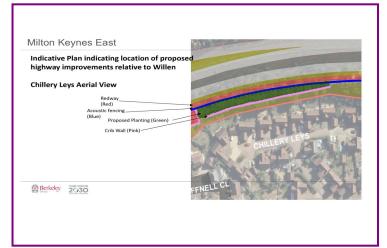

### **MILTON KEYNES EAST**

The residents' group set up to meet regularly with Berkeley St James met for the first time last month and will meet again in July. Mail or text Kerrie for the minutes of the meeting and a full set of the slides that Berkeley presented. Meantime below are four of the most significant slides.