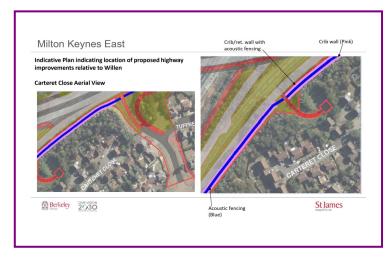

### **MILTON KEYNES EAST**

The residents' group set up to meet regularly with Berkeley St James met for the first time last month and will meet again in July. Mail or text Kerrie for the minutes of the meeting and a full set of the slides that Berkeley presented. Meantime below are four of the most significant slides.