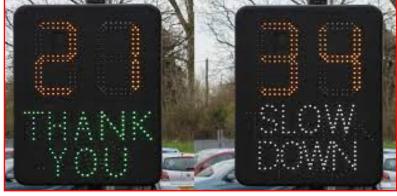

focusteam@live.co.uk 07803 036 656

Would **YOU** support a speed indicator device (SID) on Sakura Walk?

Please let Kerrie know. She's running a poll on our website. Here's the link:

http://ftl.lib.dm/o11t