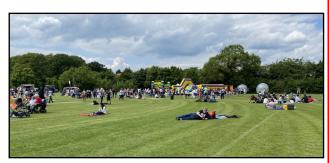

# THE JUBILEE ON WILLEN

Congratulations to Campbell Park Parish Council and the Willen Pavilion on so successful a Jubilee Fun Day.

The Warbler on the Wharf opened in April and overlooks the 110 berth Campbell Park Marina which is in our ward. There's more about what they offer here: